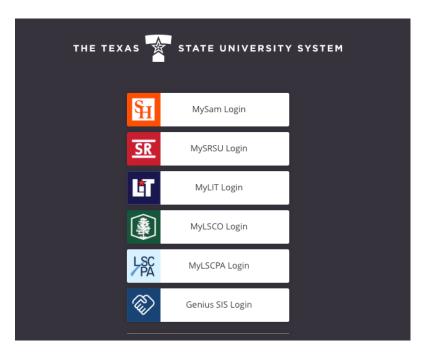

# SRSU Enters TSUS Partnership

**TSUS/SHSU Shared Services Blackboard Environment** 

SRSU signed a Memorandum of Understanding with Sam Houston State Univ in early 2020 agreeing to be the second TSUS system school (after LIT) to join in a TSUS system shared services partnership.

#### As of 2023 our current TSUS partnership schools are:

SHSU, SRSU Lamar Institute of Technology, Lamar Port Arthur, and Lamar Orange.

### **TSUS Shared Services Partnership**

As of 2023 our current TSUS partnership schools are:

SHSU, SRSU Lamar Institute of Technology, Lamar Port Arthur, and Lamar Orange.