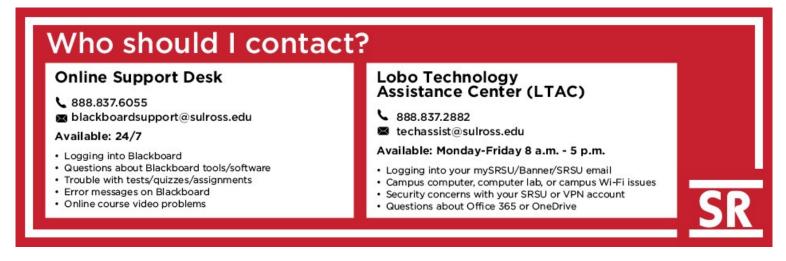

# **Upgraded Support & Training**

With the addition of the SHSU Partnership, our SRSU online faculty and students gained the following added support services & training resources.

24 x 7 Blackboard Support hotline for SRSU Faculty & Students

- SRSU 24×7 Blackboard Online Support Desk and toll-free hotline.

**NEW SRSU Bb Faculty Support:** <u>IDSupport@sulross.edu</u> goes to a pool of TSUS-SHSU instructional Designers and allows for a quicker one-on-one response!