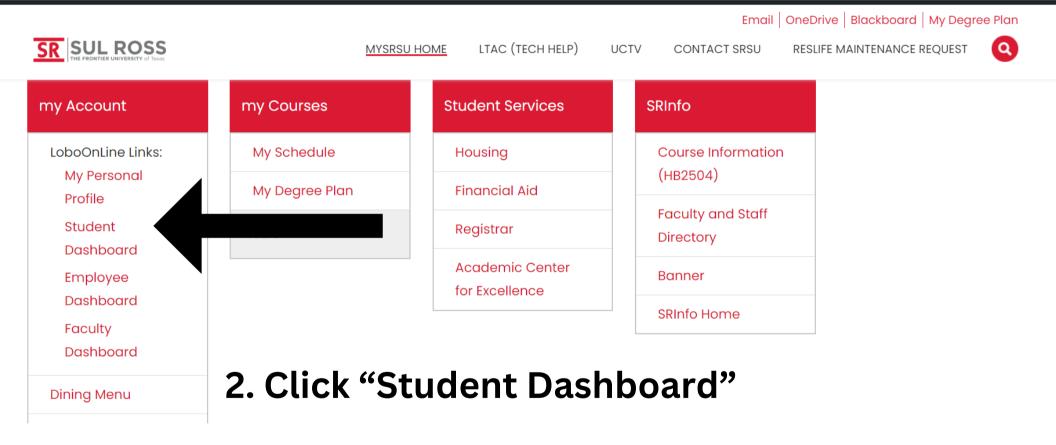

## 1. Go to main page and log into "MySRSU"



mvSRSL

## **How to Access Student Dashboard**



## Student Services

| 9 | Hello                                                                                                                                                                                                                                                                                   |
|---|-----------------------------------------------------------------------------------------------------------------------------------------------------------------------------------------------------------------------------------------------------------------------------------------|
|   | Welcome to Lobo Online Student Dashboard. Click one of the links below to get started or the four squares icon in the top left hand corner for more options.