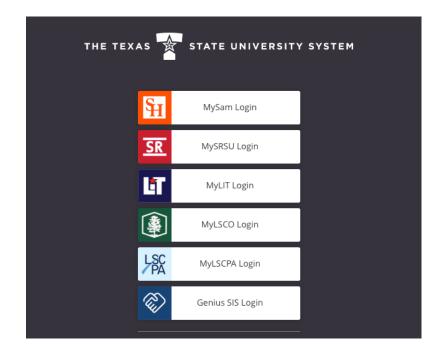

#### **TSUS Shared Services Partnership**

As of 2024 our current TSUS Partnership schools in the system are:

SHSU, SRSU, Lamar Institute of Technology, Lamar Port Arthur, and Lamar Orange.

### TSUS-SRSU Blackboard Landing Page

**Landing Page Student Support Info** 

.