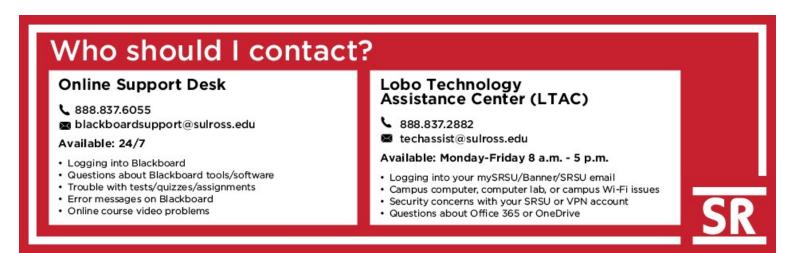

#### 24 x 7 Blackboard Support hotline for SRSU Faculty & Students

- SRSU 24×7 Blackboard Online Support Desk and toll-free hotline.

#### **Lobo Technology Assistance Center (LTAC) for SRSU Faculty & Students**

- SRSU LTAC Help Desk and toll-free hotline.