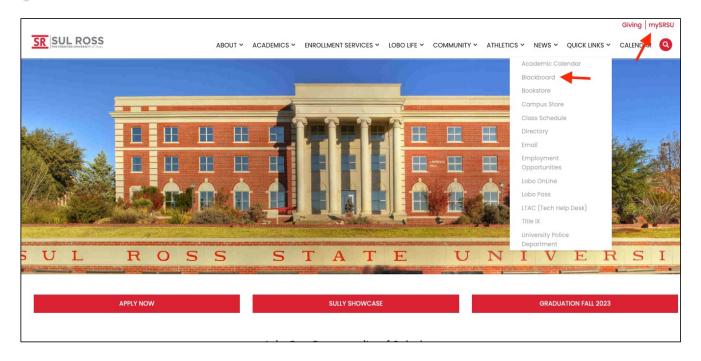

-------------------------------------------------------------------------------------------------------------------------------------------------------|-----------------------------------------------------------------------------------------|
|   | Starts with 'A' followed by numbers ONLY  i.e A00123456  Goes with a 6-digit PIN that can be reset by contacting Enrollment Services or LTAC, and can be changed later in LoboOnline | i.e abc12xy  Goes with a complex eight-character password that you set up thru LoboPass |

#### Use Your Lobo ID & Password to Login to your:

mySRSU portal - SRSU email - SRSU Blackboard - Lobo Online - Lobo Pass

#### Use you're A# & Pin for:

Student Account Identification Purposes – Set or Reset Your Password in Lobo Pass



### mySRSU Portal & SRSU Blackboard



Let's go to the SRSU Website!



## SRSU Office of Academic Affairs Eagle Pass ISD Dual Credit Student Orientation

#### **THANK YOU!**