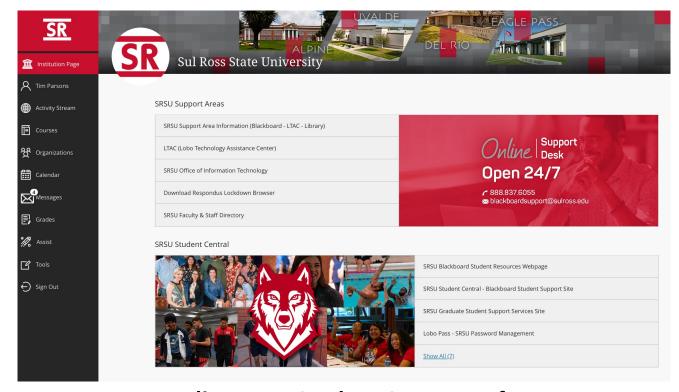

### TSUS-SRSU Blackboard Landing Page

**Landing Page Student Support Info** 

.

### **Upgraded Student Support**

With the addition of our Shared Services Partnership, our SRSU online faculty and students gained improved support services & new resource areas.