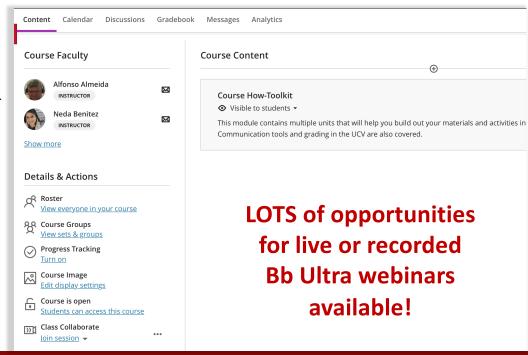

#### **Bb Ultra Course View Transition Drop-in Sessions**

During 'Transition Drop-In" sessions, **instructors can get one-on-one assistance** with any Bb Ultra questions and in transitioning & restructuring your Ultra courses to make sure they're ready to go.

### Online Bb Ultra Training & Support:

AVAILABLE TO ALL SRSU INSTRUCTORS:
Ultra Resources Available in the Faculty Central
"Teaching Online with Blackboard" Organization Site

**SPOTLIGHT:** In the "Ultra Webinar Recordings" folder you'll find the latest recorded SHSU Online Ultra webinars such as:

- Ultra 5 Pack of digital teaching webinars

**SPOTLIGHT:** In the "TSUS Faculty Development Day" folders for 2023 & 2024 you'll find resources and all ULTRA session recordings from both events!

LOTS of opportunities for live or recorded Ultra webinars available!