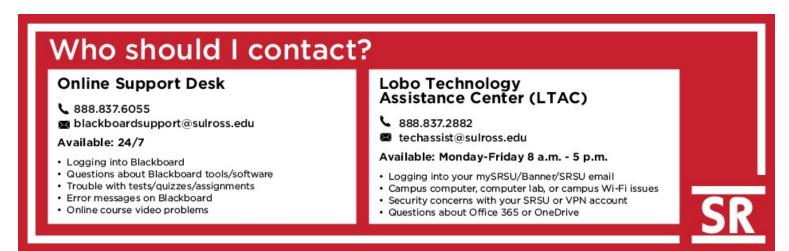

### 24 x 7 Blackboard Support hotline for SRSU Faculty & Students

- SRSU 24×7 Blackboard Online Support Desk and toll-free hotline.

#### **Lobo Technology Assistance Center (LTAC) for SRSU Faculty & Students**

- SRSU LTAC Help Desk and toll-free hotline.