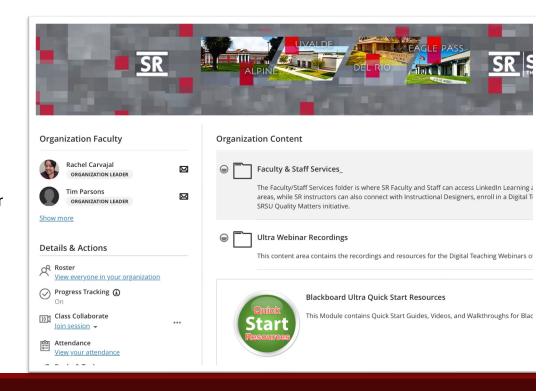

### Online Bb Ultra Training & Support:

AVAILABLE TO ALL SRSU INSTRUCTORS:
Ultra Resources Available in the Faculty Central
"Teaching Online with Blackboard" Organization Site

**SPOTLIGHT:** In the "Ultra Webinar Recordings" folder you'll find the latest recorded SHSU Online Ultra webinars such as:

- Ultra 5 Pack of digital teaching webinars

**SPOTLIGHT:** In the "TSUS Faculty Development Day" folders for 2023 & 2024 you'll find resources and all ULTRA session recordings from both events!

LOTS of opportunities for live or recorded Ultra webinars available!